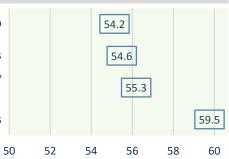

#### COMPANY SIZE AND GEOGRAPHY HAS INFLUENCE ON OUTLOOK

ON AVERAGE SMALL AND MEDIUM SIZED ENTERPRISES (SMEs) REPORT SMALLER IMPROVEMENTS IN OUTLOOK THAN NON-SMES.

SIMILARLY, RESPONDENTS BASED IN DENMARK REPORT A SIGNIFICANTLY LESS POSITIVE CHANGE IN OUTLOOK THAN THOSE LOCATED IN CHINA.