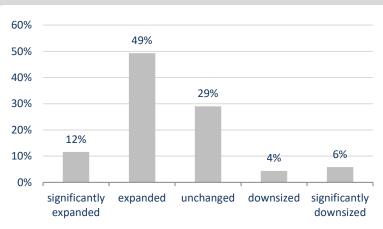

#### DANISH BUSINESS COMMUNITY EXPECTS TO INVEST FURTHER IN CHINA IN 2021

LOOKING AHEAD AT 2021 AS A WHOLE, ALMOST TWO THIRDS OF THE COMPANIES POLLED EXPECT INVESTMENTS – LABOUR, ASSETS OR BOTH – IN CHINA TO INCREASE IN THE COURSE OF THE YEAR.