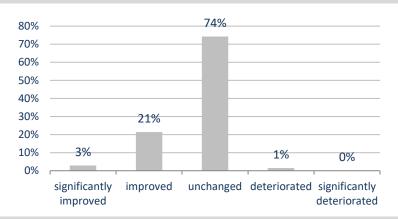

## **OUTLOOK VARIES CONSIDERABLY AMONG COMPANIES**

THE OVERALL POSITIVE SHORT TERM OUTLOOK AT THE START OF THE YEAR COVERS SIGNIFICANT VARIATION IN THE REPLIES. ABOUT HALF THE COMPANIES SAY THEIR OUTLOOK IS UNCHANGED, LESS THAN ONE IN TEN THAT IT HAS DETERIORATED TO SOME DEGREE, WHILE THE REST STATE THAT THEIR OUTLOOK HAS IMPROVED OR SIGNIFICANTLY IMPROVED.