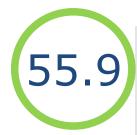

# DANISH BUSINESS OUTLOOK ON CHINA (DBOC) INDEX - JANUARY 2021

IN THE FIRST QUARTER OF 2021, THE OVERALL SHORT-TERM OUTLOOK OF THE DANISH BUSINESS COMMUNITY ON THEIR ACTIVITIES IN CHINA HAS IMPROVED (COMPARED TO THREE MONTHS AGO). FURTHER DETAILS BELOW.

### THE INDEX EXPLAINED

DBOC is a diffusion index. It expresses tendencies in data.

If a majority indicate an improvement the index will be >50

If there are matching positive and negative trends in the data, the index will be exactly 50.

If a majority indicate a deterioration the index will be <50

As this is the first data collected, there is currently only one data point shown in the figure.