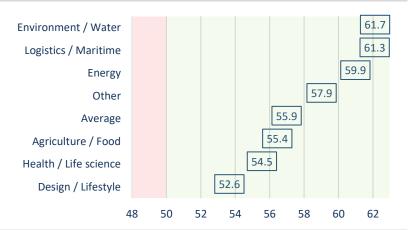

#### CONSIDERABLE SECTORAL DIFFERENCES IN OUTLOOK

WHILE ALL SECTORS REPORT IMPROVEMENTS IN OUTLOOK, THERE IS CONSIDERABLE VARIATION BETWEEN THEM.

COMPANIES IN HEALTH AND AGRICULTURE & FOOD (THE LARGEST EXPORT CATEGORIES) AS WELL AS THE DESIGN & LIFESTYLE REPORT LOWER THAN AVERAGE OUTLOOK IMPROVEMENTS.

THE ENVIRONMENT & WATER, LOGISTICS & MARITIME AND ENERGY SECTORS REPORT THE LARGEST OUTLOOK IMPROVEMENTS.